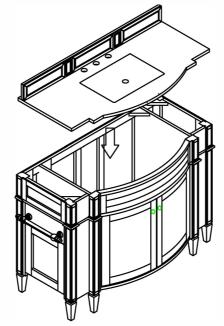

3cm / 1.18" Countertop

Wood Backsplash(Optional) is attached to the back side of thevanity cabine

Please consult your professional contractor regarding the best Polyurethane Construction Adhesive to attach the Countertop to the vanity cabinet-and backsplash, if desired.

Please Note: The vanity cabinet's back panel is shipped un-cut, to allow for a variety of plumbing installation options.