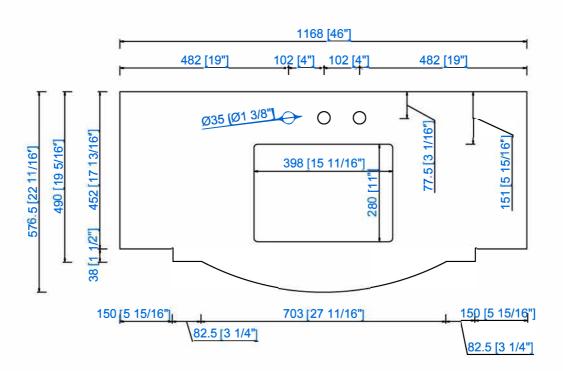

## 46" Vanity Top Assembly Instructions

James Martin Vanities Company always recommends you consult and or hire a professional contractor when installing your vanity cabinet and top.

3cm / 1.18" Countertop

James Martin - Natural Stone & Solid Surface & Quartz Top Measurement Specifications

James Martin Vanities Company always recommends you consult and/or hire a professional contractor when installing your vanity cabinet and top.

3cm / 1.18" Countertop

Wood Backsplash(Optional) is attached to the back side of thevanity cabine

Please consult your professional contractor regarding the best Polyurethane Construction Adhesive to attach the Countertop to the vanity cabinet-and backsplash, if desired.

Please Note: The vanity cabinet's back panel is shipped un-cut, to allow for a variety of plumbing installation options.